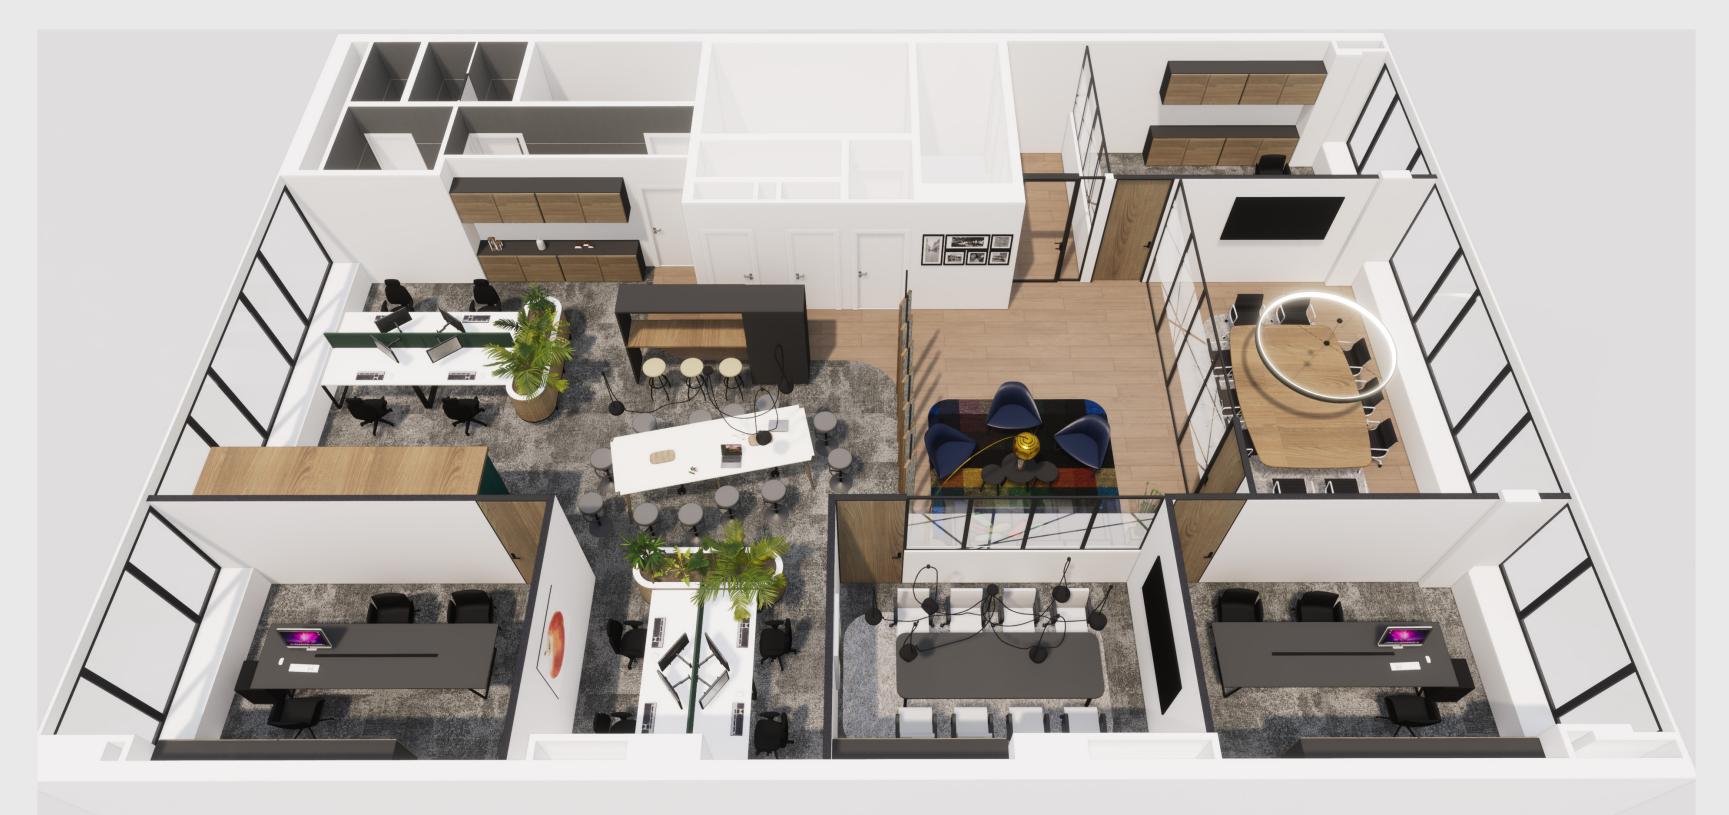

## Boutique quality offices

## Sophisticated simplicity

### Forward looking work environment

Tapping into this longing formore inspired interaction,the belliart embraces the newand hybrid way of working.Its multi-modal access andflexible office lay-outs makethe belliart a future-proof workenvironment, ideal for yourHQ or local hub.

When you come to work here,
you always experience more.
More eye for detail, more
quality, more inspiration.
Whether you're entering the
building, riding the elevator or
washing your hands: we have
thought it through.

And once you go out, a wide range of services and amenities are within walking distance. Feel free to lunch, shop or relax. It's all there.

Made to measure boutique office