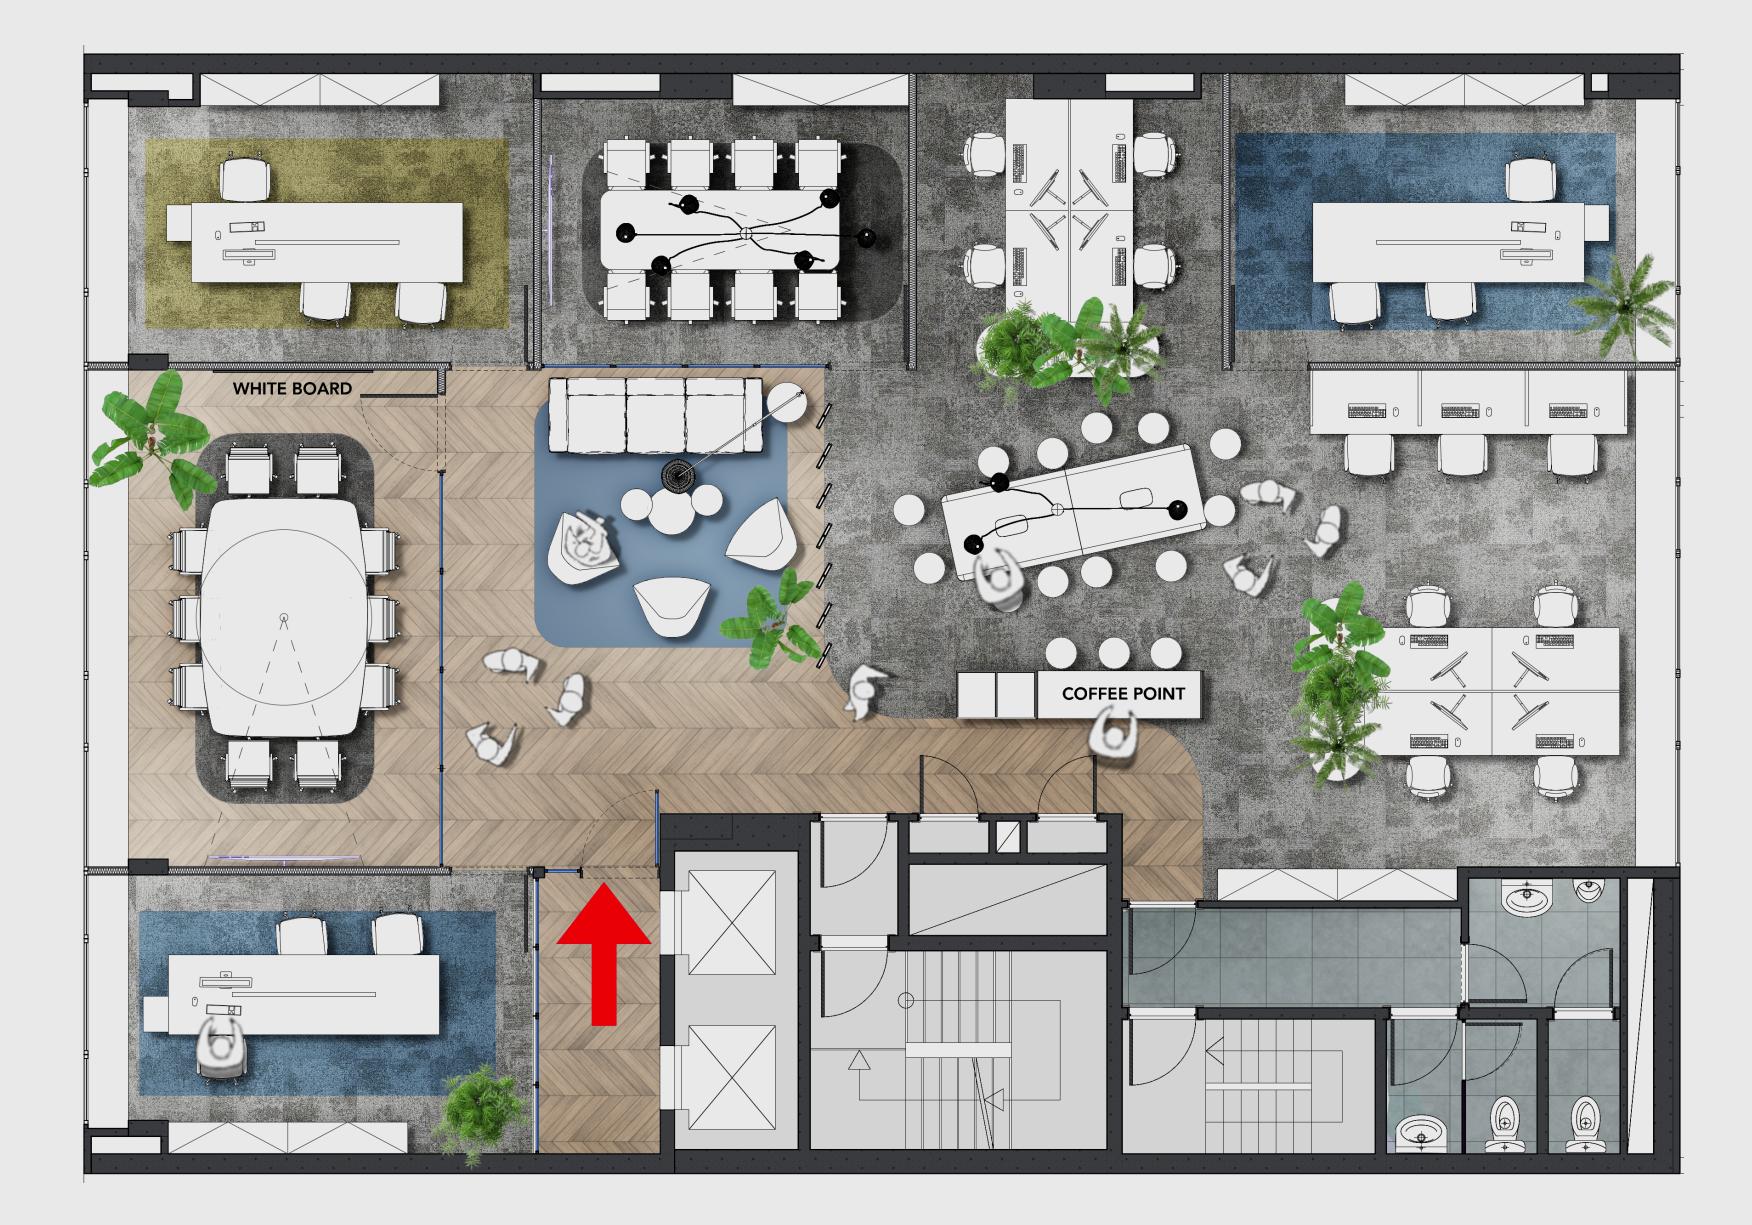

### Forward looking work environment

Tapping into this longing formore inspired interaction,the belliart embraces the newand hybrid way of working.Its multi-modal access andflexible office lay-outs makethe belliart a future-proof workenvironment, ideal for yourHQ or local hub.

When you come to work here,
you always experience more.
More eye for detail, more
quality, more inspiration.
Whether you're entering the
building, riding the elevator or
washing your hands: we have
thought it through.

And once you go out, a wide range of services and amenities are within walking distance. Feel free to lunch, shop or relax. It's all there.

Made to measure boutique office

the belliart is a future proof work environment and embraces the new "hybrid" way of working. Multi modal access and flexible office lay-outs make the belliart ideally suited as a new HQ or local Hub. So, when employees come to work, we want to offer them more.