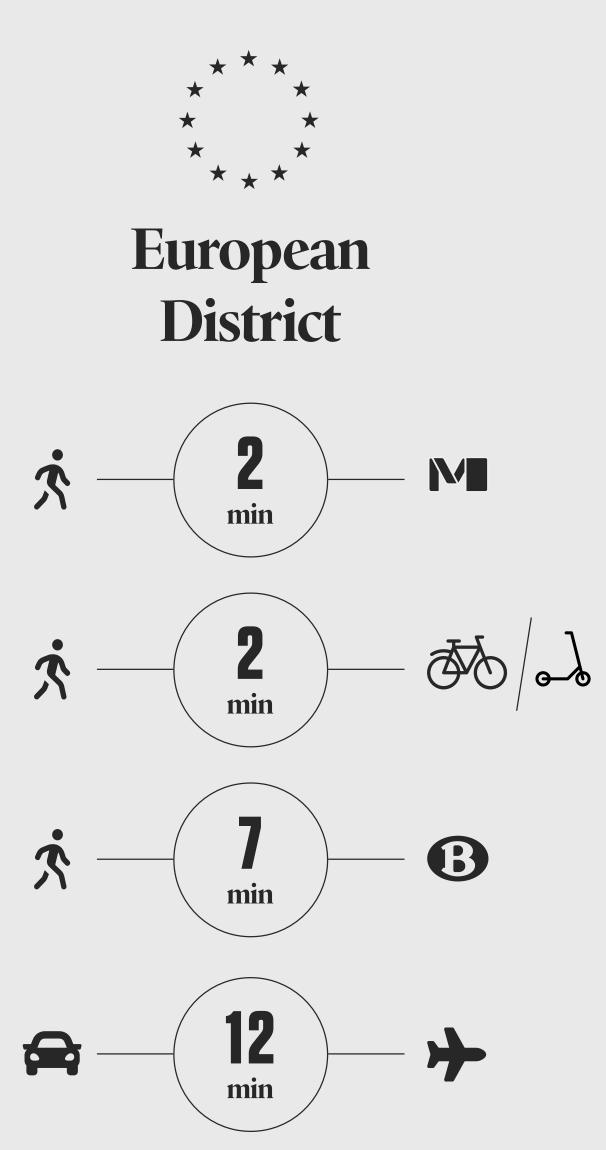

### At the heart of the European District

the belliart

'Location, location, location' are still the 3 words that make up the holy trinity in real estate. In this regard, the belliart has some unique assets. the belliart is strategically located in the beating heart of the european district, easily accessible by all transportmodi and with a wide array of quality amenities all within walking distance.

### Multi modal: "you choose"

Location

## At the gate of Europe

| TRAIN      |               | CAR        |               | PLANE |           |    |
|------------|---------------|------------|---------------|-------|-----------|----|
| Lille (fr) | <b>35 min</b> | Antwerp    | <b>40 min</b> | Zuri  | ch 1h1    | 10 |
| Paris      | 1h25          | Ghent      | <b>45 min</b> | Mun   | ich 1h1   | 15 |
| Amsterdam  | 1 <b>h50</b>  | Namur      | <b>45 min</b> | Berli | n 1h2     | 20 |
| London     | 2h20          | Liege      | 1h00          | Barc  | elona 1h5 | 55 |
| Frankfurt  | 3h00          | Luxembourg | 2h00          | Rom   | le 2h     | 00 |