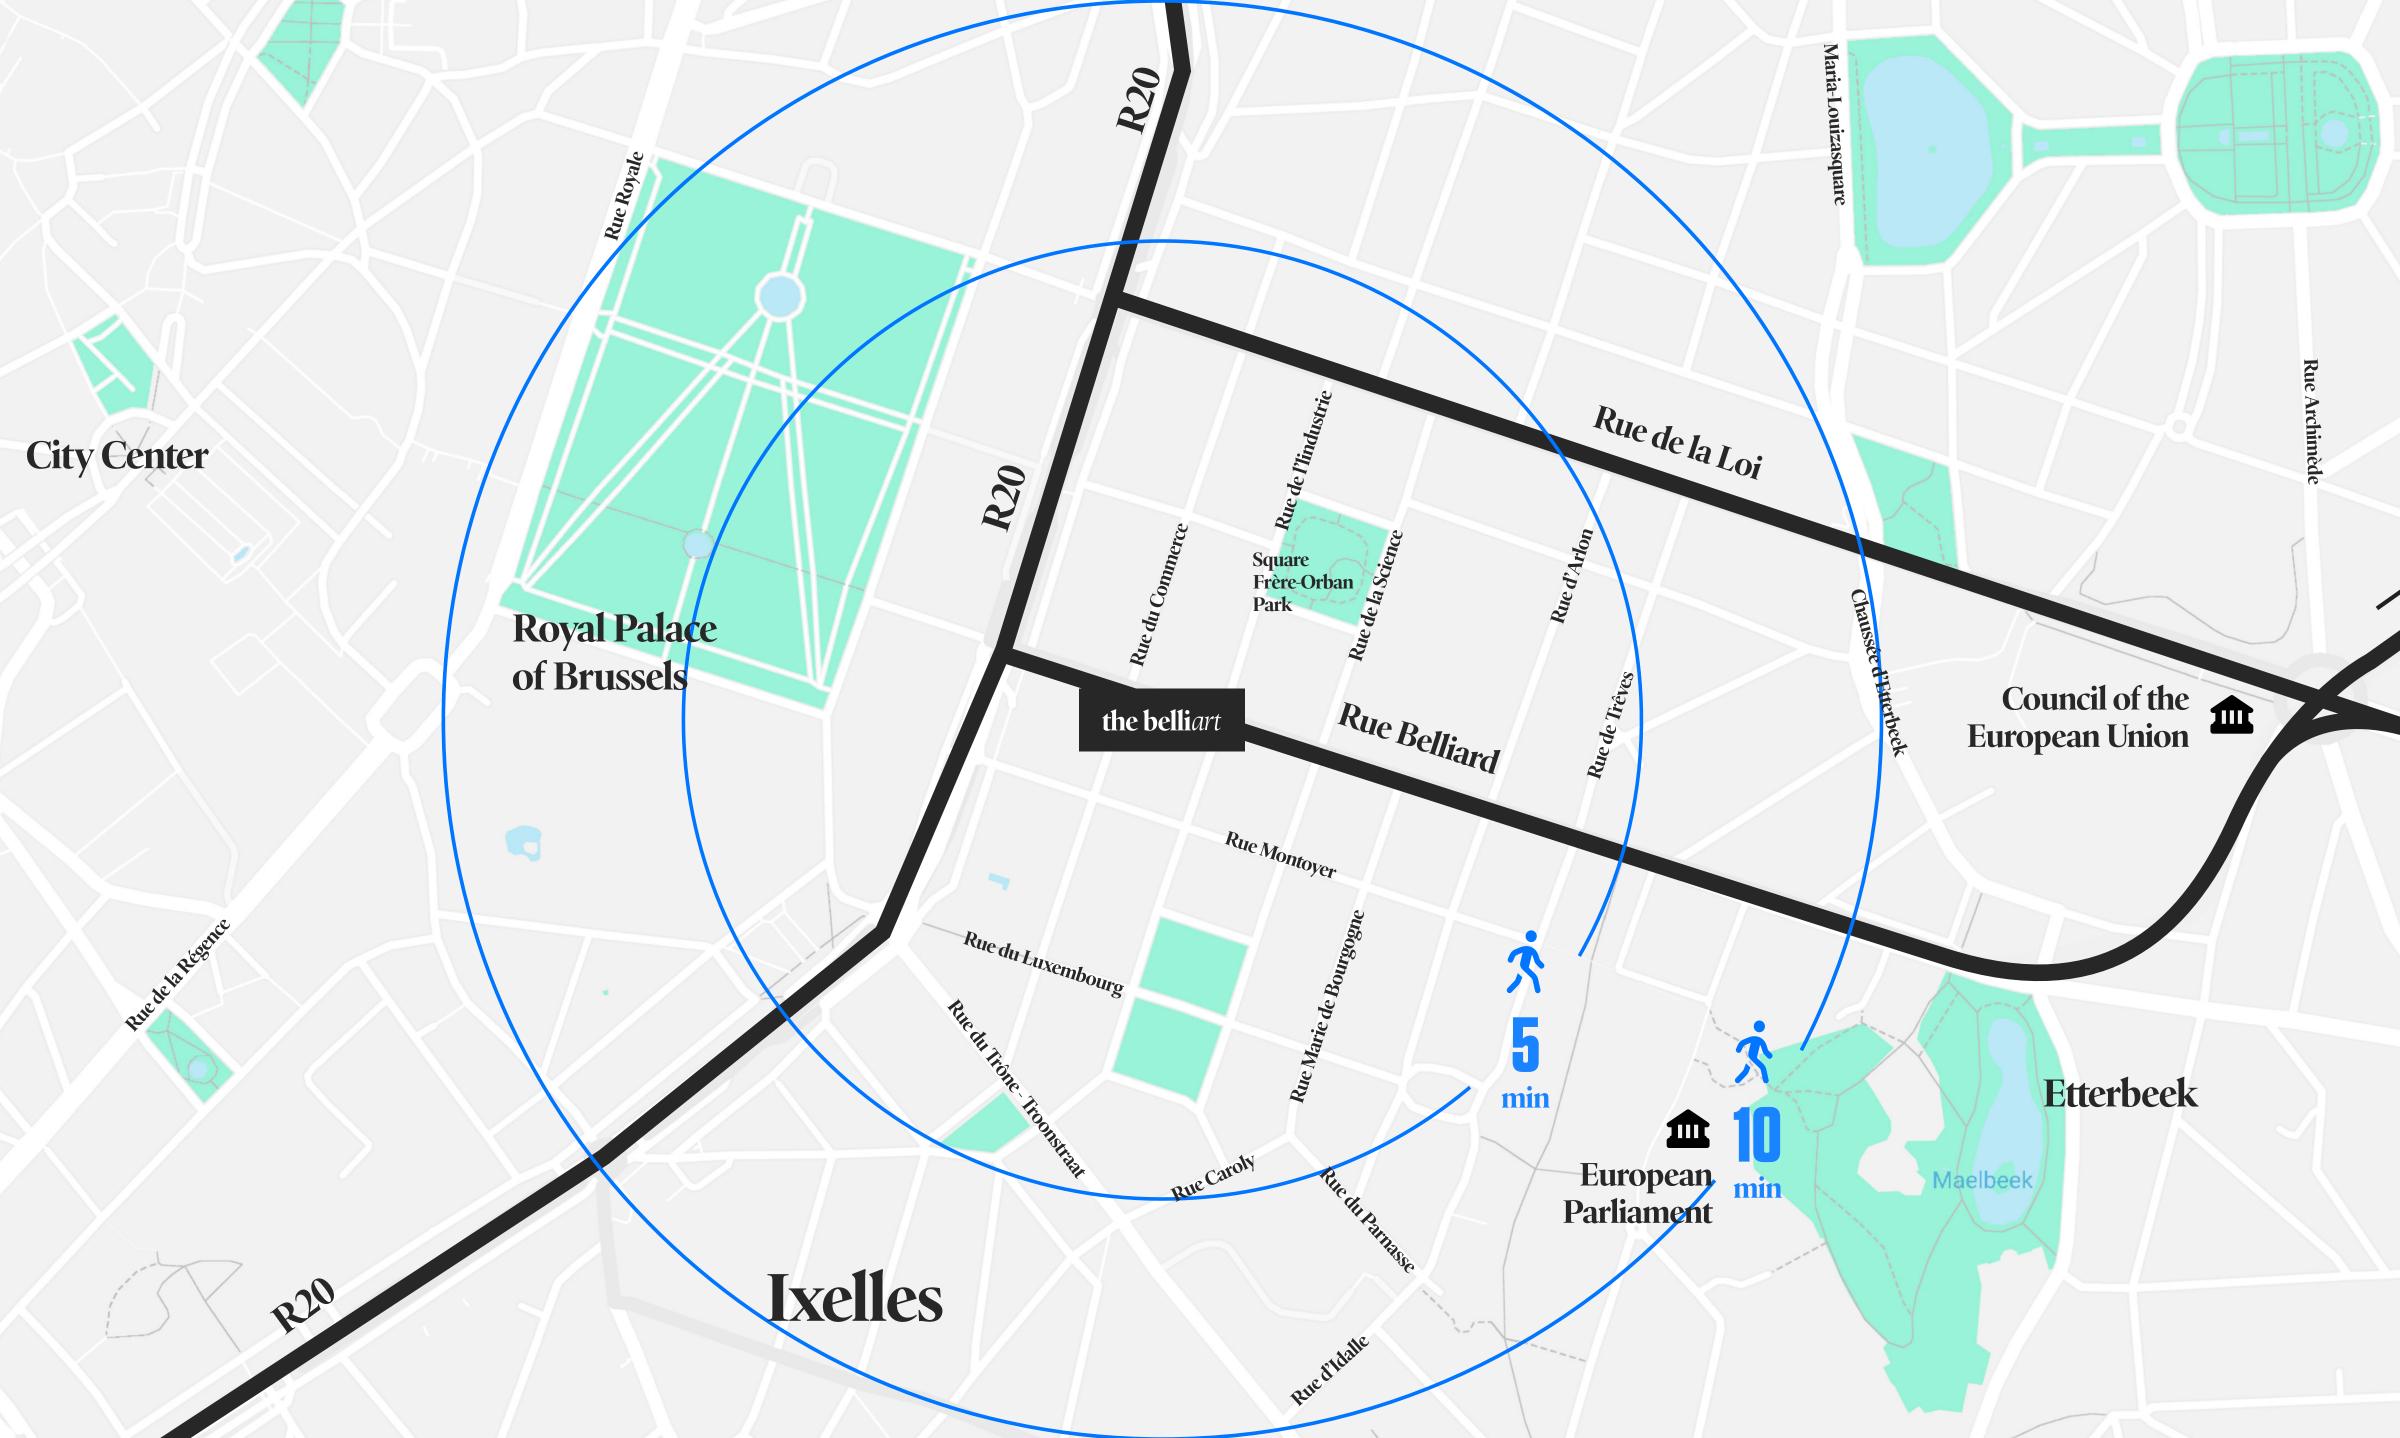

### At the heart of the European District

the belliart

'Location, location, location' are still the 3 words that make up the holy trinity in real estate. In this regard, the belliart has some unique assets. the belliart is strategically located in the beating heart of the european district, easily accessible by all transportmodi and with a wide array of quality amenities all within walking distance.

### Multi modal: "you choose"

Location

## At the gate of Europe

| TRAIN      |               | CAR        |               | PLANE |           |    |
|------------|---------------|------------|---------------|-------|-----------|----|
| Lille (fr) | <b>35 min</b> | Antwerp    | <b>40 min</b> | Zuri  | ch 1h1    | 10 |
| Paris      | 1h25          | Ghent      | <b>45 min</b> | Mun   | ich 1h1   | 15 |
| Amsterdam  | 1 <b>h50</b>  | Namur      | <b>45 min</b> | Berli | n 1h2     | 20 |
| London     | 2h20          | Liege      | 1h00          | Barc  | elona 1h5 | 55 |
| Frankfurt  | 3h00          | Luxembourg | 2h00          | Rom   | le 2h     | 00 |

11 Ψſ . 3 44 Rue Royale Ψ¶ Ψ1 Parc de Bruxelles 41 Rue du Commerce the belliart 41 4 Ψ¶ Rue de la Résource 10 44 Ψ1 Rue du Luxembourg F 2 41 Ψſ Ruc du fronc All you need within walking distance, 41 get out and enjoy the vibrant city life.