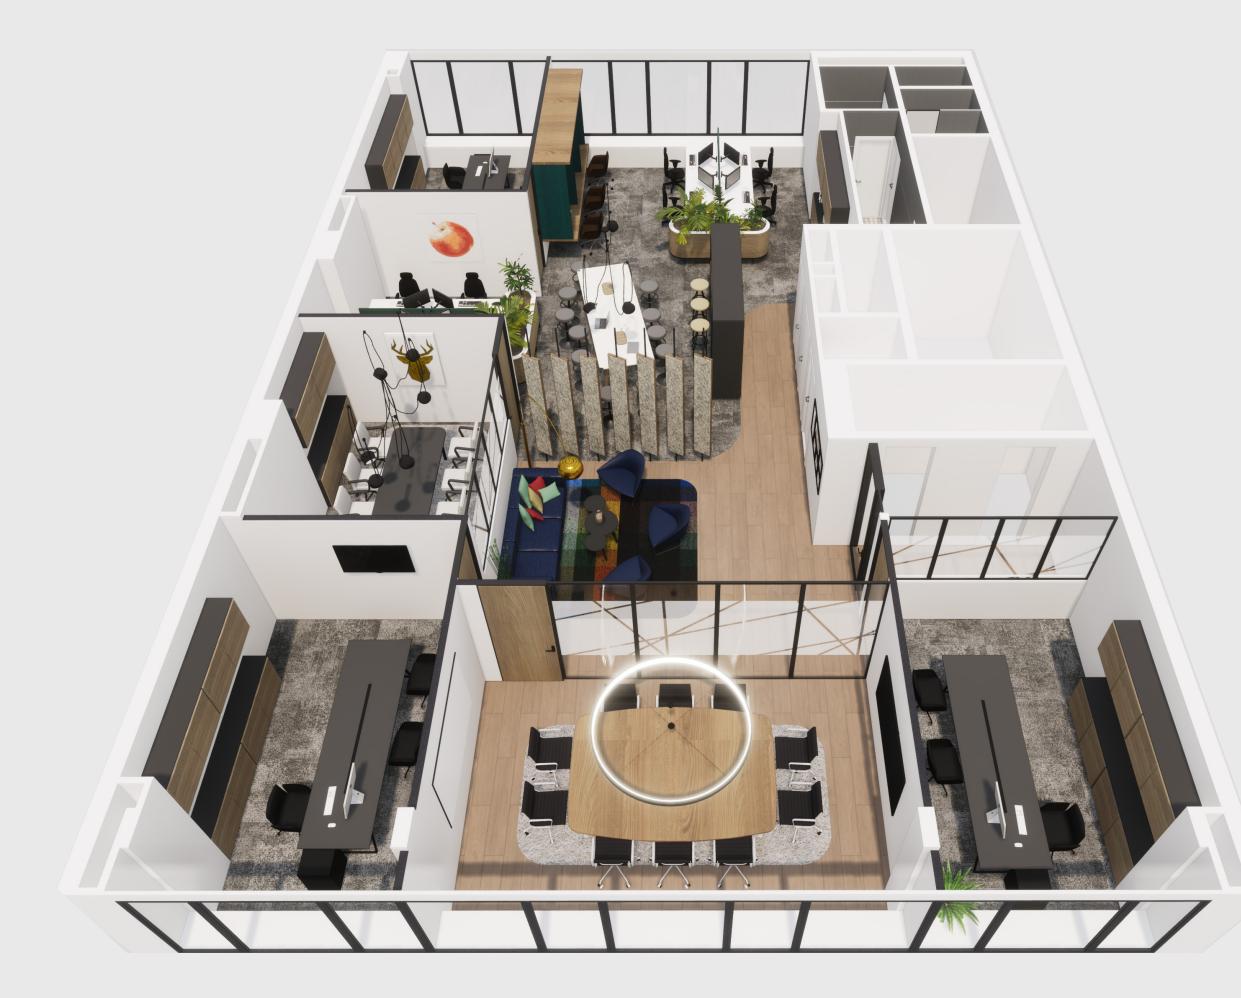

## High quality & flexible spaces

| + 10 | 94,05 m <sup>2</sup>        |  |
|------|-----------------------------|--|
| + 9  | 274,66 m <sup>2</sup>       |  |
| + 8  | 274,62 m <sup>2</sup>       |  |
| + 7  | 274,75 m <sup>2</sup>       |  |
| + 6  | 274,70 m <sup>2</sup>       |  |
| + 5  | 274,63 m <sup>2</sup>       |  |
| + 4  | 274,68 m <sup>2</sup>       |  |
| + 3  | 274,66 m <sup>2</sup>       |  |
| + 2  | 242,85 m <sup>2</sup>       |  |
| + 1  | 242,86 m <sup>2</sup>       |  |
| + () | Entrance &<br>Art Gallery   |  |
| - 1  | Archives<br>Parking 7 units |  |

the belliart is a future proof work environment and embraces the new "hybrid" way of working. Multi modal access and flexible office lay-outs make the belliart ideally suited as a new HQ or local Hub. So, when employees come to work, we want to offer them more.