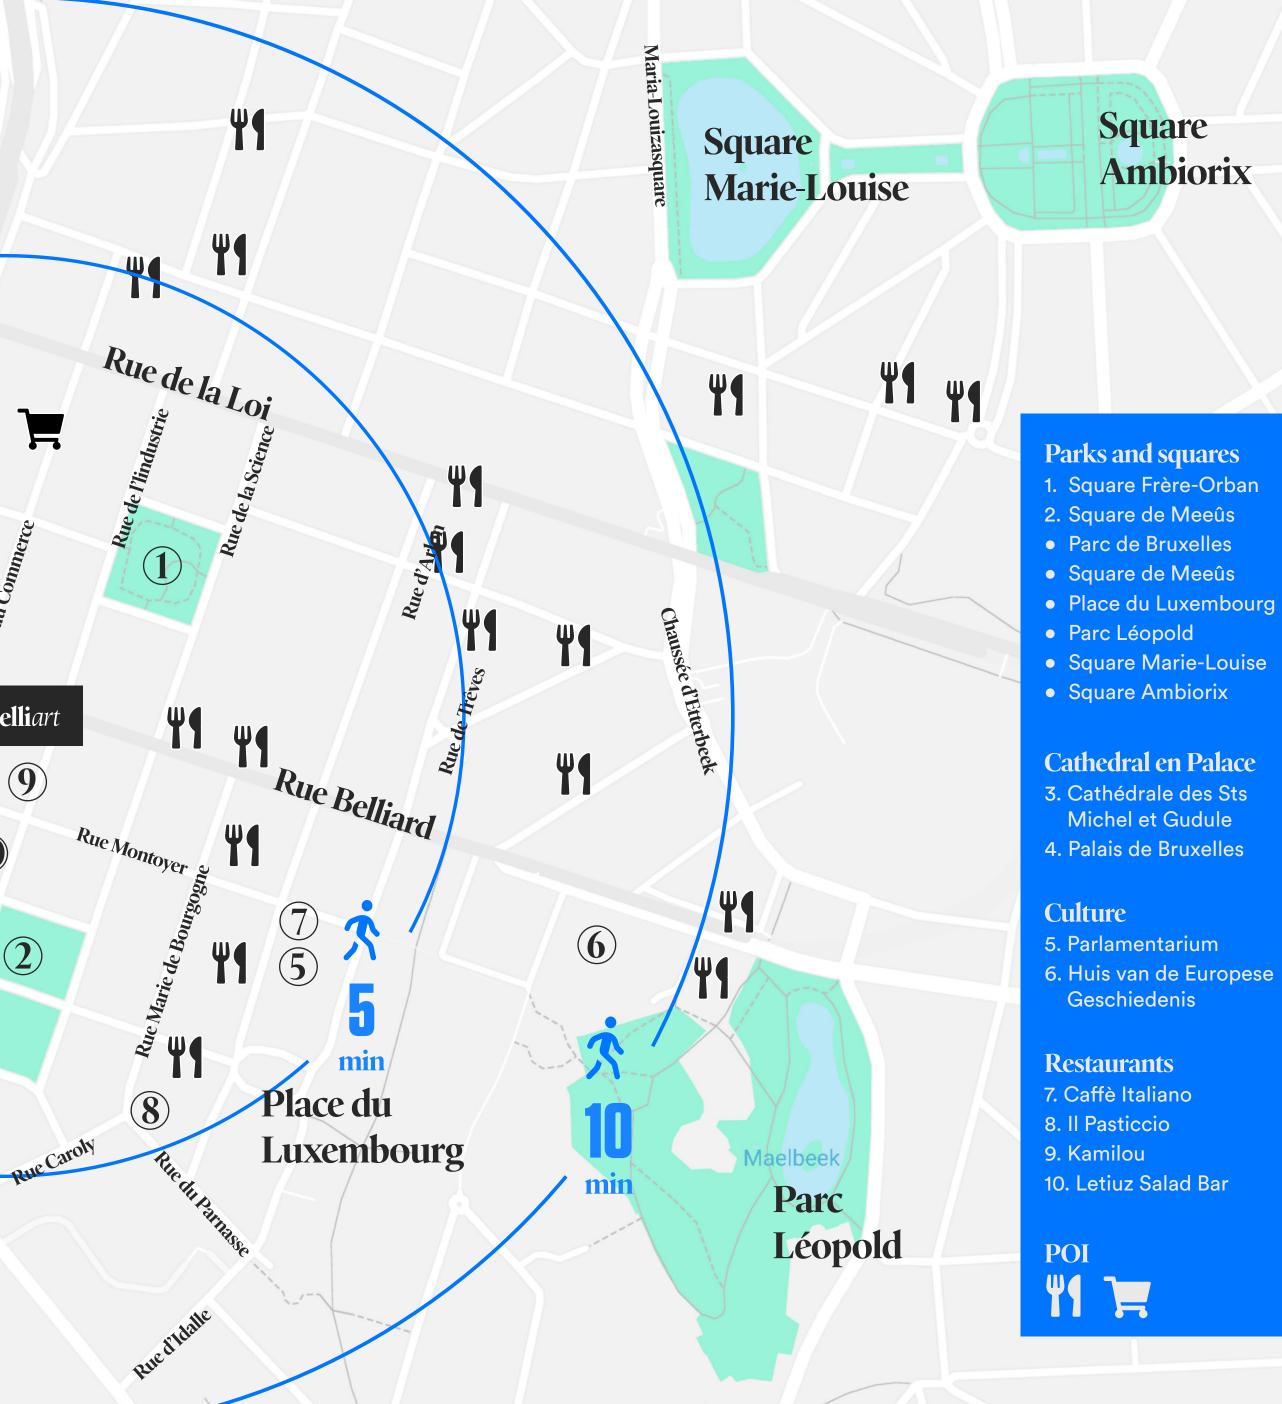

### At the heart of the European District

the belliart

'Location, location, location' are still the 3 words that make up the holy trinity in real estate. In this regard, the belliart has some unique assets. the belliart is strategically located in the beating heart of the european district, easily accessible by all transportmodi and with a wide array of quality amenities all within walking distance.

11 Ψſ . 3 44 Rue Royale Ψ¶ Ψ1 Parc de Bruxelles 41 Rue du Commerce the belliart 41 4 Ψ¶ Rue de la Résource 10 44 Ψ1 Rue du Luxembourg F 2 41 Ψſ Ruc du fronc All you need within walking distance, 41 get out and enjoy the vibrant city life.