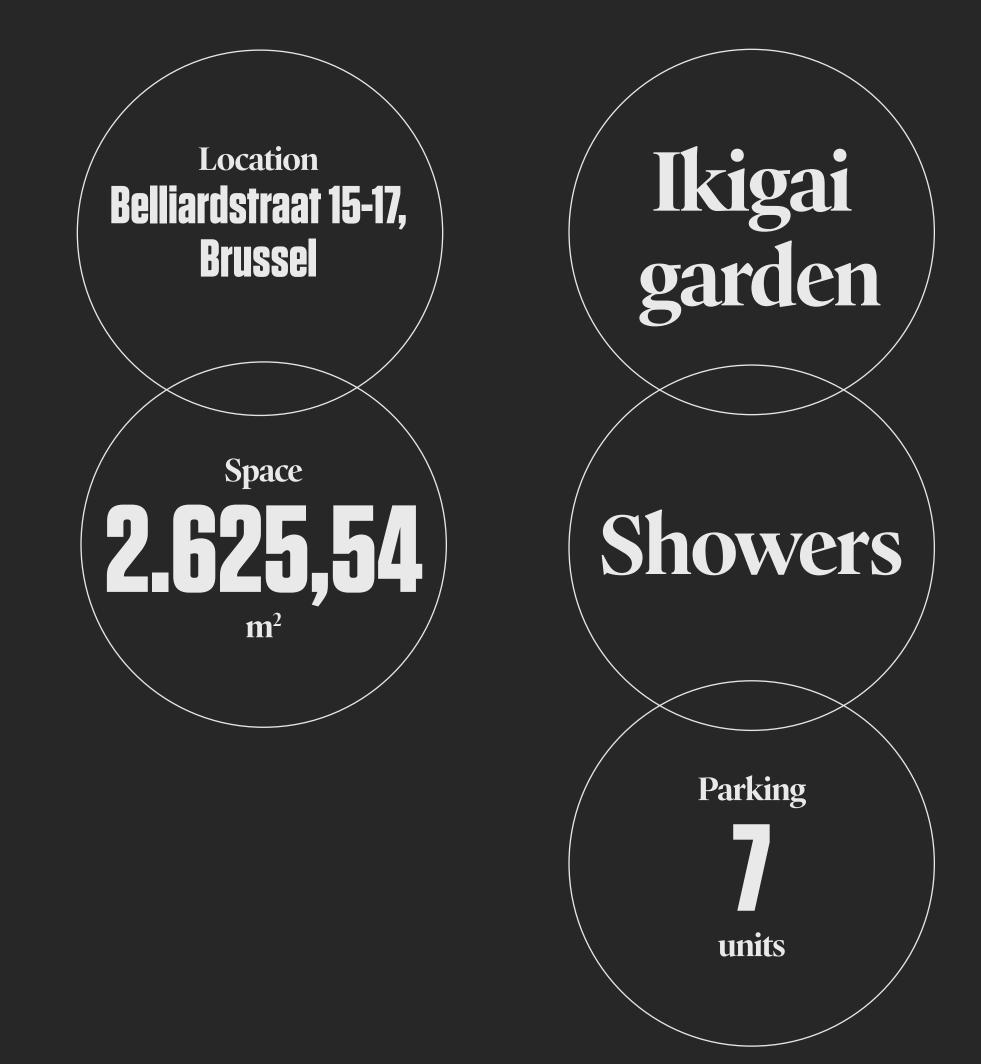

## the belliart

| + 10 | 94,05 m <sup>2</sup>        |
|------|-----------------------------|
| + 9  | 274,66 m <sup>2</sup>       |
| +    | 274,62 m <sup>2</sup>       |
| + 7  | 274,75 m <sup>2</sup>       |
| + 6  | 274,70 m <sup>2</sup>       |
| + 5  | 274,63 m <sup>2</sup>       |
| + 4  | 274,68 m <sup>2</sup>       |
| + 3  | 274,66 m <sup>2</sup>       |
| + 2  | $242,85 \text{ m}^2$        |
| + 1  | $242,86 \text{ m}^2$        |
| + () | Entrance &<br>Art Gallery   |
| -    | Archives<br>Parking 7 units |

## High quality & flexible spaces

| + 10 | 94,05 m <sup>2</sup>        |  |
|------|-----------------------------|--|
| + 9  | 274,66 m <sup>2</sup>       |  |
| + 8  | 274,62 m <sup>2</sup>       |  |
| + 7  | 274,75 m <sup>2</sup>       |  |
| + 6  | 274,70 m <sup>2</sup>       |  |
| + 5  | 274,63 m <sup>2</sup>       |  |
| + 4  | 274,68 m <sup>2</sup>       |  |
| + 3  | 274,66 m <sup>2</sup>       |  |
| + 2  | 242,85 m <sup>2</sup>       |  |
| + 1  | 242,86 m <sup>2</sup>       |  |
| + () | Entrance &<br>Art Gallery   |  |
| - 1  | Archives<br>Parking 7 units |  |