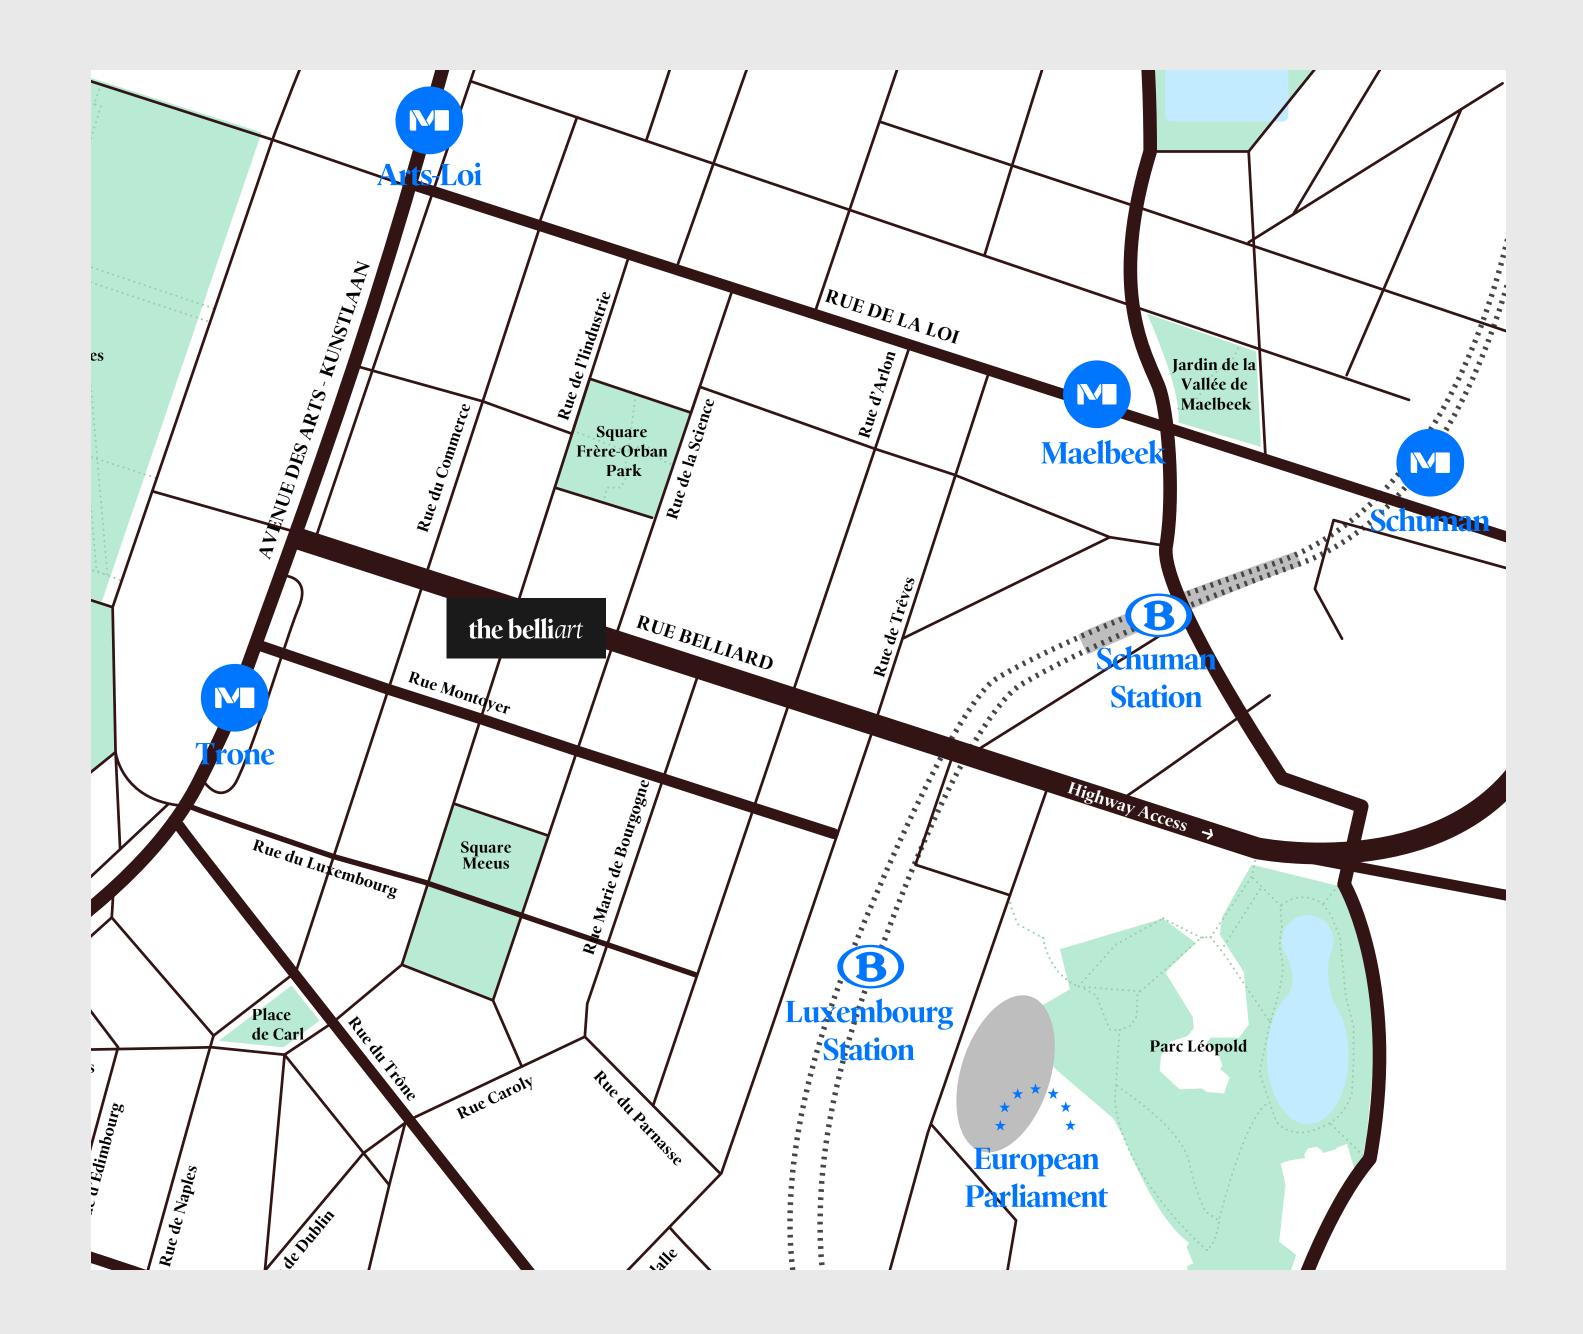

### At the heart of the European District

the belliart

'Location, location, location' are still the 3 words that make up the holy trinity in real estate. In this regard, the belliart has some unique assets. the belliart is strategically located in the beating heart of the european district, easily accessible by all transportmodi and with a wide array of quality amenities all within walking distance.

### Multi modal: "you choose"

Location

## At the gate of Europe

| TRAIN      |               | CAR        |               | PLANE |           |    |
|------------|---------------|------------|---------------|-------|-----------|----|
| Lille (fr) | <b>35 min</b> | Antwerp    | <b>40 min</b> | Zuri  | ch 1h1    | 10 |
| Paris      | 1h25          | Ghent      | <b>45 min</b> | Mun   | ich 1h1   | 15 |
| Amsterdam  | 1 <b>h50</b>  | Namur      | <b>45 min</b> | Berli | n 1h2     | 20 |
| London     | 2h20          | Liege      | 1h00          | Barc  | elona 1h5 | 55 |
| Frankfurt  | 3h00          | Luxembourg | 2h00          | Rom   | le 2h     | 00 |

11 Ψſ . 3 44 Rue Royale Ψ¶ Ψ1 Parc de Bruxelles 41 Rue du Commerce the belliart 41 4 Ψ¶ Rue de la Résource 10 44 Ψ1 Rue du Luxembourg F 2 41 Ψſ Ruc du fronc All you need within walking distance, 41 get out and enjoy the vibrant city life.